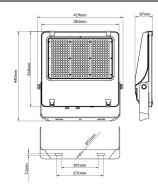

--|---------------|
| Real power (W)              | 300           |
| Real luminous flux (Lm)     | 48000         |
| Luminous efficiency (Lm/W)  | 160           |
| Beam angle (º)              | 25º           |
| Life time (h)               | 50000h L70B50 |
| IP                          | 66            |
| Electrical class insulation | Class I       |
| Colour                      | Black         |
| Control gear included       | Yes           |
| Control gear                | ON-OFF        |
| Light source                | LED           |
| Type of LED                 | 2835          |
| Colour temperature (K)      | 4000          |
| Colour consistency (SDCM)   | SDCM<5        |
| CRI                         | ≥70           |
| ΙК                          | 08            |

## Scheme