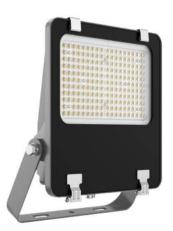

## AQUILA II

Lavov flood light from the family AQUILA II with a power of 300W and an optics 25<sup>o</sup> degrees . CCT 4000K. With a total lumen output of 48000lm and a luminous efficiency of 160lm/W.ON-OFF driver. Made in die cast aluminum and finished in Black color. IP66 and IK 08 degree of protection.