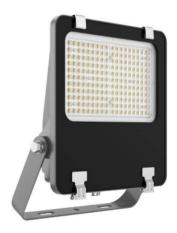

## AQUILA II

Lavov flood light from the family AQUILA II with a power of 300W and an optics 25° degrees . CCT 4000K. With a total lumen output of 48000lm and a luminous efficiency of 160lm/W.ON-OFF driver. Made in die cast aluminum and finished in Black color. IP66 and IK 08 degree of protection.

| Product                     |               |
|-----------------------------|---------------|
| Real power (W)              | 300           |
| Real luminous flux (Lm)     | 48000         |
| Luminous efficiency (Lm/W)  | 160           |
| Beam angle (º)              | 25º           |
| Life time (h)               | 50000h L70B50 |
| IP                          | 66            |
| Electrical class insulation | Class I       |
| Colour                      | Black         |
| Control gear included       | Yes           |
| Control gear                | ON-OFF        |
| Light source                | LED           |
| Type of LED                 | 2835          |
| Colour temperature (K)      | 4000          |
| Colour consistency (SDCM)   | SDCM<5        |
| CRI                         | ≥70           |
| IK                          | 08            |