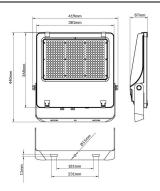

--|---------------|
| Real power (W)              | 300           |
| Real luminous flux (Lm)     | 48000         |
| Luminous efficiency (Lm/W)  | 160           |
| Beam angle (º)              | 25º           |
| Life time (h)               | 50000h L70B50 |
| IP                          | 66            |
| Electrical class insulation | Class I       |
| Colour                      | Black         |
| Control gear included       | Yes           |
| Control gear                | ON-OFF        |
| Light source                | LED           |
| Type of LED                 | 2835          |
| Colour temperature (K)      | 4000          |
| Colour consistency (SDCM)   | SDCM<5        |
| CRI                         | ≥70           |
| IK                          | 08            |

## Scheme