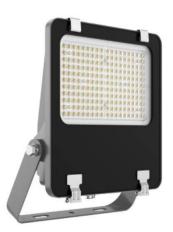

## **AQUILA II**

Lavov flood light from the family AQUILA II with a power of 300W and an optics 25<sup>o</sup> degrees . CCT 4000K. With a total lumen output of 48000lm and a luminous efficiency of 160lm/W.DALI driver. Made in die cast aluminum and finished in Black color. IP66 and IK 08 degree of protection.

## Product Real power (W) 300 48000 Real luminous flux (Lm) Luminous efficiency (Lm/W) 160 25º Beam angle (º) Life time (h) 50000h L70B50 IP 66 **Electrical class insulation** Class I Colour Black **Control gear included** Yes DALI **Control gear** Light source LED Type of LED 2835 4000 Colour temperature (K) Colour consistency (SDCM) SDCM<5 CRI ≥70 IK 08