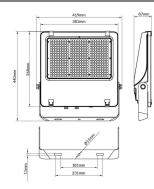

tem code    | 86.10018.6413.02                   |
|--------------|------------------------------------|
| Product type | Outdoor                            |
| Category     | Floodlights                        |
| Family       | AQUILA II                          |
| Pictograms   | (⊥) 50 Hz 220 V 51 SDCM 3          |
|              |                                    |
|              | IP CRI IK 50000h   66 70 08 L70B50 |

## Product Real power (W) 300 48000 Real luminous flux (Lm) Luminous efficiency (Lm/W) 160 25º Beam angle (º) Life time (h) 50000h L70B50 IP 66 **Electrical class insulation** Class I Colour Black **Control gear included** Yes DALI **Control gear** Light source LED Type of LED 2835 4000 Colour temperature (K) Colour consistency (SDCM) SDCM<5 CRI ≥70 IK 08

## Scheme