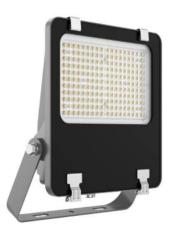

## AQUILA II

Lavov flood light from the family AQUILA II with a power of 300W and an optics 25° degrees . CCT 4000K. With a total lumen output of 48000lm and a luminous efficiency of 160lm/W.DALI driver. Made in die cast aluminum and finished in Black color. IP66 and IK 08 degree of protection.