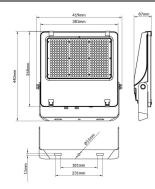

--|---------------|
| Real power (W)              | 300           |
| Real luminous flux (Lm)     | 48000         |
| Luminous efficiency (Lm/W)  | 160           |
| Beam angle (º)              | 25º           |
| Life time (h)               | 50000h L70B50 |
| IP                          | 66            |
| Electrical class insulation | Class I       |
| Colour                      | Black         |
| Control gear included       | Yes           |
| Control gear                | DALI          |
| Light source                | LED           |
| Type of LED                 | 2835          |
| Colour temperature (K)      | 4000          |
| Colour consistency (SDCM)   | SDCM<5        |
| CRI                         | ≥70           |
| ΙК                          | 08            |

## Scheme