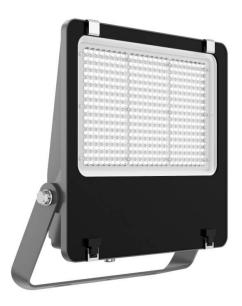

## **AQUILA II**

Lavov flood light from the family AQUILA II with a power of 300W and an optics 25° degrees . CCT 4000K. With a total lumen output of 48000lm and a luminous efficiency of 160lm/W.DALI driver. Made in die cast aluminum and finished in Black color. IP66 and IK 08 degree of protection.

| Item code    | 86.10018.6413.02                    |
|--------------|-------------------------------------|
| Product type | Outdoor                             |
| Category     | Floodlights                         |
| Family       | AQUILA II                           |
| Pictograms   | 50 Hz 220 V SDCM 3                  |
|              | CE Driver INCL.                     |
|              | IP CRI IK 50000h<br>66 70 08 L70B50 |

| Product                     |               |
|-----------------------------|---------------|
| Real power (W)              | 300           |
| Real luminous flux (Lm)     | 48000         |
| Luminous efficiency (Lm/W)  | 160           |
| Beam angle (º)              | 25º           |
| Life time (h)               | 50000h L70B50 |
| IP                          | 66            |
| Electrical class insulation | Class I       |
| Colour                      | Black         |
| Control gear included       | Yes           |
| Control gear                | DALI          |
| Light source                | LED           |
| Type of LED                 | 2835          |
| Colour temperature (K)      | 4000          |
| Colour consistency (SDCM)   | SDCM<5        |
| CRI                         | ≥70           |
| IK                          | 08            |