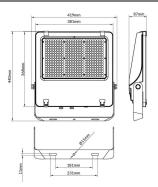

--|---------------|
| Real power (W)              | 300           |
| Real luminous flux (Lm)     | 48000         |
| Luminous efficiency (Lm/W)  | 160           |
| Beam angle (º)              | 25º           |
| Life time (h)               | 50000h L70B50 |
| IP                          | 66            |
| Electrical class insulation | Class I       |
| Colour                      | Black         |
| Control gear included       | Yes           |
| Control gear                | DALI          |
| Light source                | LED           |
| Type of LED                 | 2835          |
| Colour temperature (K)      | 4000          |
| Colour consistency (SDCM)   | SDCM<5        |
| CRI                         | ≥70           |
| IK                          | 08            |

## Scheme