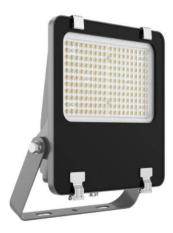

## **AQUILA II**

Lavov flood light from the family AQUILA II with a power of 300W and an optics 25° degrees . CCT 4000K. With a total lumen output of 48000lm and a luminous efficiency of 160lm/W.DALI driver. Made in die cast aluminum and finished in Black color. IP66 and IK 08 degree of protection.