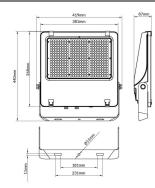

--|---------------|
| Real power (W)              | 300           |
| Real luminous flux (Lm)     | 48000         |
| Luminous efficiency (Lm/W)  | 160           |
| Beam angle (º)              | 25º           |
| Life time (h)               | 50000h L70B50 |
| IP                          | 66            |
| Electrical class insulation | Class I       |
| Colour                      | Black         |
| Control gear included       | Yes           |
| Control gear                | DALI          |
| Light source                | LED           |
| Type of LED                 | 2835          |
| Colour temperature (K)      | 4000          |
| Colour consistency (SDCM)   | SDCM<5        |
| CRI                         | ≥70           |
| IK                          | 08            |

## Scheme