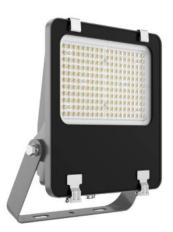

## AQUILA II

Lavov flood light from the family AQUILA II with a power of 300W and an optics 25° degrees . CCT 4000K. With a total lumen output of 48000lm and a luminous efficiency of 160lm/W.DALI driver. Made in die cast aluminum and finished in Black color. IP66 and IK 08 degree of protection.