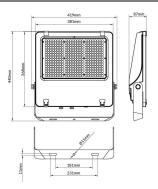

--|---------------|
| Real power (W)              | 300           |
| Real luminous flux (Lm)     | 48000         |
| Luminous efficiency (Lm/W)  | 160           |
| Beam angle (º)              | 60º           |
| Life time (h)               | 50000h L70B50 |
| IP                          | 66            |
| Electrical class insulation | Class I       |
| Colour                      | Black         |
| Control gear included       | Yes           |
| Control gear                | ON-OFF        |
| Light source                | LED           |
| Type of LED                 | 2835          |
| Colour temperature (K)      | 4000          |
| Colour consistency (SDCM)   | SDCM<5        |
| CRI                         | ≥70           |
| IK                          | 08            |

## Scheme