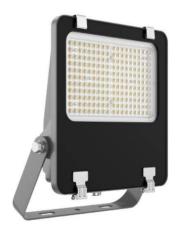

## **AQUILA II**

Lavov flood light from the family AQUILA II with a power of 300W and an optics  $60^{\circ}$  degrees . CCT 4000K. With a total lumen output of 48000lm and a luminous efficiency of 160lm/W.ON-OFF driver. Made in die cast aluminum and finished in Black color. IP66 and IK 08 degree of protection.

| Product                     |               |
|-----------------------------|---------------|
| Real power (W)              | 300           |
| Real luminous flux (Lm)     | 48000         |
| Luminous efficiency (Lm/W)  | 160           |
| Beam angle (º)              | 60º           |
| Life time (h)               | 50000h L70B50 |
| IP                          | 66            |
| Electrical class insulation | Class I       |
| Colour                      | Black         |
| Control gear included       | Yes           |
| Control gear                | ON-OFF        |
| Light source                | LED           |
| Type of LED                 | 2835          |
| Colour temperature (K)      | 4000          |
| Colour consistency (SDCM)   | SDCM<5        |
| CRI                         | ≥70           |
| IK                          | 08            |