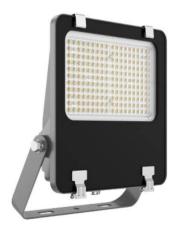

## **AQUILA II**

Lavov flood light from the family AQUILA II with a power of 300W and an optics  $60^{\circ}$  degrees . CCT 4000K. With a total lumen output of 48000lm and a luminous efficiency of 160lm/W.ON-OFF driver. Made in die cast aluminum and finished in Black color. IP66 and IK 08 degree of protection.