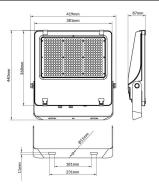

--|---------------|
| Real power (W)              | 300           |
| Real luminous flux (Lm)     | 48000         |
| Luminous efficiency (Lm/W)  | 160           |
| Beam angle (º)              | 60⁰           |
| Life time (h)               | 50000h L70B50 |
| IP                          | 66            |
| Electrical class insulation | Class I       |
| Colour                      | Black         |
| Control gear included       | Yes           |
| Control gear                | ON-OFF        |
| Light source                | LED           |
| Type of LED                 | 2835          |
| Colour temperature (K)      | 4000          |
| Colour consistency (SDCM)   | SDCM<5        |
| CRI                         | ≥70           |
| IK                          | 08            |

## Scheme