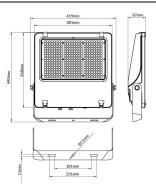

--|---------------|
| Real power (W)              | 300           |
| Real luminous flux (Lm)     | 48000         |
| Luminous efficiency (Lm/W)  | 160           |
| Beam angle (º)              | 60⁰           |
| Life time (h)               | 50000h L70B50 |
| IP                          | 66            |
| Electrical class insulation | Class I       |
| Colour                      | Black         |
| Control gear included       | Yes           |
| Control gear                | ON-OFF        |
| Light source                | LED           |
| Type of LED                 | 2835          |
| Colour temperature (K)      | 4000          |
| Colour consistency (SDCM)   | SDCM<5        |
| CRI                         | ≥70           |
| IK                          | 08            |

## Scheme