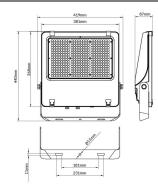

--|---------------|
| Real power (W)              | 300           |
| Real luminous flux (Lm)     | 48000         |
| Luminous efficiency (Lm/W)  | 160           |
| Beam angle (º)              | 60º           |
| Life time (h)               | 50000h L70B50 |
| IP                          | 66            |
| Electrical class insulation | Class I       |
| Colour                      | Black         |
| Control gear included       | Yes           |
| Control gear                | ON-OFF        |
| Light source                | LED           |
| Type of LED                 | 2835          |
| Colour temperature (K)      | 4000          |
| Colour consistency (SDCM)   | SDCM<5        |
| CRI                         | ≥70           |
| IK                          | 08            |

## Scheme