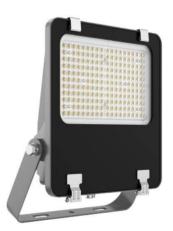

## AQUILA II

Lavov flood light from the family AQUILA II with a power of 300W and an optics 60<sup>o</sup> degrees . CCT 4000K. With a total lumen output of 48000lm and a luminous efficiency of 160lm/W.ON-OFF driver. Made in die cast aluminum and finished in Black color. IP66 and IK 08 degree of protection.

| Product                     |               |
|-----------------------------|---------------|
| Real power (W)              | 300           |
| Real luminous flux (Lm)     | 48000         |
| Luminous efficiency (Lm/W)  | 160           |
| Beam angle (º)              | 60º           |
| Life time (h)               | 50000h L70B50 |
| IP                          | 66            |
| Electrical class insulation | Class I       |
| Colour                      | Black         |
| Control gear included       | Yes           |
| Control gear                | ON-OFF        |
| Light source                | LED           |
| Type of LED                 | 2835          |
| Colour temperature (K)      | 4000          |
| Colour consistency (SDCM)   | SDCM<5        |
| CRI                         | ≥70           |
| IK                          | 08            |