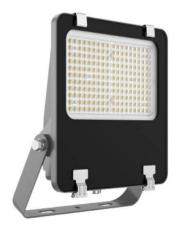

## AQUILA II

Lavov flood light from the family AQUILA II with a power of 300W and an optics  $60^{\circ}$  degrees . CCT 4000K. With a total lumen output of 48000lm and a luminous efficiency of 160lm/W.ON-OFF driver. Made in die cast aluminum and finished in Black color. IP66 and IK 08 degree of protection.