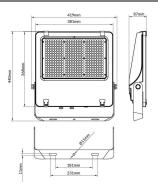

--|---------------|
| Real power (W)              | 300           |
| Real luminous flux (Lm)     | 48000         |
| Luminous efficiency (Lm/W)  | 160           |
| Beam angle (º)              | 60º           |
| Life time (h)               | 50000h L70B50 |
| IP                          | 66            |
| Electrical class insulation | Class I       |
| Colour                      | Black         |
| Control gear included       | Yes           |
| Control gear                | ON-OFF        |
| Light source                | LED           |
| Type of LED                 | 2835          |
| Colour temperature (K)      | 4000          |
| Colour consistency (SDCM)   | SDCM<5        |
| CRI                         | ≥70           |
| IK                          | 08            |

## Scheme