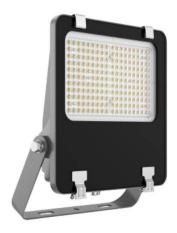

## **AQUILA II**

Lavov flood light from the family AQUILA II with a power of 300W and an optics 60º degrees . CCT 4000K. With a total lumen output of 48000lm and a luminous efficiency of 160lm/W.DALI driver. Made in die cast aluminum and finished in Black color. IP66 and IK 08 degree of protection.

| Item code    | 86.10018.6423.02     |
|--------------|----------------------|
| Product type | Outdoor              |
| Category     | Floodlights          |
| Family       | AQUILA II            |
| Pictograms   | 50 Hz 220 V > SDCM 3 |
|              | CE Driver INCL.      |
|              | IP                   |

| Product                     |                        |
|-----------------------------|------------------------|
| Real power (W)              | 300                    |
| Real luminous flux (Lm)     | 48000                  |
| Luminous efficiency (Lm/W)  | 160                    |
| Beam angle (º)              | <b>60</b> <sup>5</sup> |
| Life time (h)               | 50000h L70B50          |
| IP                          | 66                     |
| Electrical class insulation | Class I                |
| Colour                      | Black                  |
| Control gear included       | Yes                    |
| Control gear                | DALI                   |
| Light source                | LED                    |
| Type of LED                 | 2835                   |
| Colour temperature (K)      | 4000                   |
| Colour consistency (SDCM)   | SDCM<5                 |
| CRI                         | ≥70                    |
| IK                          | 08                     |