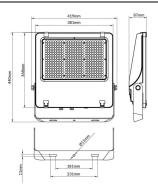

efficiency (Lm/W)  | 160                    |
| Beam angle (º)              | <b>60</b> <sup>5</sup> |
| Life time (h)               | 50000h L70B50          |
| IP                          | 66                     |
| Electrical class insulation | Class I                |
| Colour                      | Black                  |
| Control gear included       | Yes                    |
| Control gear                | DALI                   |
| Light source                | LED                    |
| Type of LED                 | 2835                   |
| Colour temperature (K)      | 4000                   |
| Colour consistency (SDCM)   | SDCM<5                 |
| CRI                         | ≥70                    |
| IK                          | 08                     |

## Scheme