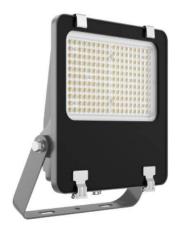

## **AQUILA II**

Lavov flood light from the family AQUILA II with a power of 300W and an optics  $60^{\circ}$  degrees . CCT 4000K. With a total lumen output of 48000lm and a luminous efficiency of 160lm/W.DALI driver. Made in die cast aluminum and finished in Black color. IP66 and IK 08 degree of protection.