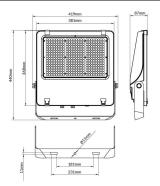

--|---------------|
| Real power (W)              | 300           |
| Real luminous flux (Lm)     | 48000         |
| Luminous efficiency (Lm/W)  | 160           |
| Beam angle (º)              | 60º           |
| Life time (h)               | 50000h L70B50 |
| IP                          | 66            |
| Electrical class insulation | Class I       |
| Colour                      | Black         |
| Control gear included       | Yes           |
| Control gear                | DALI          |
| Light source                | LED           |
| Type of LED                 | 2835          |
| Colour temperature (K)      | 4000          |
| Colour consistency (SDCM)   | SDCM<5        |
| CRI                         | ≥70           |
| IK                          | 08            |

## Scheme