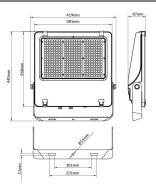

--|---------------|
| Real power (W)              | 300           |
| Real luminous flux (Lm)     | 48000         |
| Luminous efficiency (Lm/W)  | 160           |
| Beam angle (º)              | 60⁰           |
| Life time (h)               | 50000h L70B50 |
| IP                          | 66            |
| Electrical class insulation | Class I       |
| Colour                      | Black         |
| Control gear included       | Yes           |
| Control gear                | DALI          |
| Light source                | LED           |
| Type of LED                 | 2835          |
| Colour temperature (K)      | 4000          |
| Colour consistency (SDCM)   | SDCM<5        |
| CRI                         | ≥70           |
| IK                          | 08            |

## Scheme