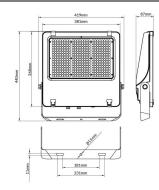

--|---------------|
| Real power (W)              | 300           |
| Real luminous flux (Lm)     | 48000         |
| Luminous efficiency (Lm/W)  | 160           |
| Beam angle (º)              | 60º           |
| Life time (h)               | 50000h L70B50 |
| IP                          | 66            |
| Electrical class insulation | Class I       |
| Colour                      | Black         |
| Control gear included       | Yes           |
| Control gear                | DALI          |
| Light source                | LED           |
| Type of LED                 | 2835          |
| Colour temperature (K)      | 4000          |
| Colour consistency (SDCM)   | SDCM<5        |
| CRI                         | ≥70           |
| IK                          | 08            |

## Scheme