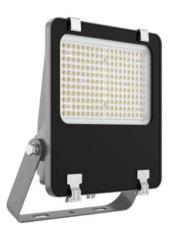

## AQUILA II

Lavov flood light from the family AQUILA II with a power of 300W and an optics 60<sup>o</sup> degrees . CCT 4000K. With a total lumen output of 48000lm and a luminous efficiency of 160lm/W.DALI driver. Made in die cast aluminum and finished in Black color. IP66 and IK 08 degree of protection.