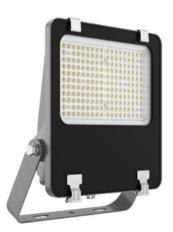

## AQUILA II

Lavov flood light from the family AQUILA II with a power of 300W and an optics 60<sup>o</sup> degrees . CCT 4000K. With a total lumen output of 48000lm and a luminous efficiency of 160lm/W.DALI driver. Made in die cast aluminum and finished in Black color. IP66 and IK 08 degree of protection.