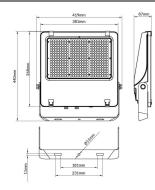

--|---------------|
| Real power (W)              | 300           |
| Real luminous flux (Lm)     | 48000         |
| Luminous efficiency (Lm/W)  | 160           |
| Beam angle (º)              | 60º           |
| Life time (h)               | 50000h L70B50 |
| IP                          | 66            |
| Electrical class insulation | Class I       |
| Colour                      | Black         |
| Control gear included       | Yes           |
| Control gear                | DALI          |
| Light source                | LED           |
| Type of LED                 | 2835          |
| Colour temperature (K)      | 4000          |
| Colour consistency (SDCM)   | SDCM<5        |
| CRI                         | ≥70           |
| IK                          | 08            |

## Scheme