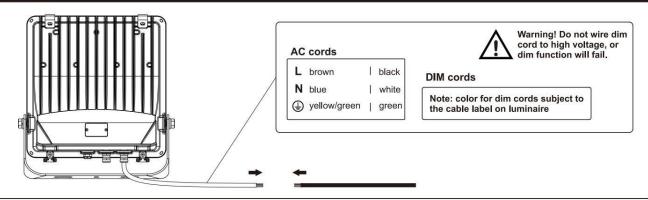

## INDOOR / INDUSTRIAL / AQUILA II / **AQUILA II**

## Item code 86.I0018.6423.02





- Installation and wiring of luminaire must be in accordance with all applicable local codes. • Installation, inspection, and maintenance of luminaires should be performed by a qualified
- electrician.
- DO NOT make or alter any open holes in the luminaire. Do not modify the luminaire.
- DO NOT install damaged product.
- Make sure electrical power is OFF before and during installation and maintenance.
- Make sure the equipment is properly grounded.
- Make sure the supply voltage is same as the rated fixture voltage.

## This is not an included accessory and need to be sourced seperately. **Rotatable Angle** loosen the sreawes 29N.m Recommended screw size: M10

## **Connect Wires**