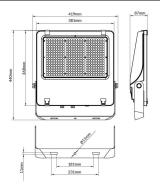

(W)              | 300             |
| Real luminous flux (Lm)     | 48000           |
| Luminous efficiency (Lm/W)  | 160             |
| Beam angle (º)              | 55x125°, tilt55 |
| Life time (h)               | 50000h L70B50   |
| IP                          | 66              |
| Electrical class insulation | Class I         |
| Colour                      | Black           |
| Control gear included       | Yes             |
| Control gear                | ON-OFF          |
| Light source                | LED             |
| Type of LED                 | 2835            |
| Colour temperature (K)      | 4000            |
| Colour consistency (SDCM)   | SDCM<5          |
| CRI                         | ≥70             |
| IK                          | 08              |

## Scheme