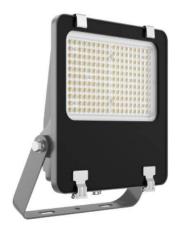

## AQUILA II

Lavov flood light from the family AQUILA II with a power of 300W and an optics 55x125°, tilt55 degrees . CCT 4000K. With a total lumen output of 48000lm and a luminous efficiency of 160lm/W.ON-OFF driver. Made in die cast aluminum and finished in Black color. IP66 and IK 08 degree of protection.