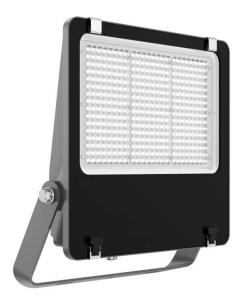

## **AQUILA II**

Lavov flood light from the family AQUILA II with a power of 300W and an optics 55x125°, tilt55 degrees . CCT 4000K. With a total lumen output of 48000lm and a luminous efficiency of 160lm/W.ON-OFF driver. Made in die cast aluminum and finished in Black color. IP66 and IK 08 degree of protection.