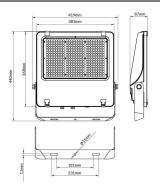

(W)              | 300             |
| Real luminous flux (Lm)     | 48000           |
| Luminous efficiency (Lm/W)  | 160             |
| Beam angle (º)              | 55x125°, tilt55 |
| Life time (h)               | 50000h L70B50   |
| IP                          | 66              |
| Electrical class insulation | Class I         |
| Colour                      | Black           |
| Control gear included       | Yes             |
| Control gear                | ON-OFF          |
| Light source                | LED             |
| Type of LED                 | 2835            |
| Colour temperature (K)      | 4000            |
| Colour consistency (SDCM)   | SDCM<5          |
| CRI                         | ≥70             |
| IK                          | 08              |

## Scheme