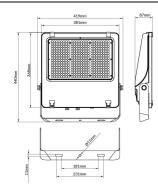

(W)              | 300             |
| Real luminous flux (Lm)     | 48000           |
| Luminous efficiency (Lm/W)  | 160             |
| Beam angle (º)              | 55x125°, tilt55 |
| Life time (h)               | 50000h L70B50   |
| IP                          | 66              |
| Electrical class insulation | Class I         |
| Colour                      | Black           |
| Control gear included       | Yes             |
| Control gear                | ON-OFF          |
| Light source                | LED             |
| Type of LED                 | 2835            |
| Colour temperature (K)      | 4000            |
| Colour consistency (SDCM)   | SDCM<5          |
| CRI                         | ≥70             |
| IK                          | 08              |

## Scheme