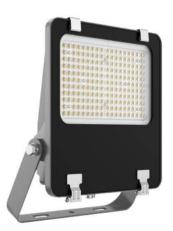

## AQUILA II

Lavov flood light from the family AQUILA II with a power of 300W and an optics 55x125°, tilt55 degrees . CCT 4000K. With a total lumen output of 48000lm and a luminous efficiency of 160lm/W.ON-OFF driver. Made in die cast aluminum and finished in Black color. IP66 and IK 08 degree of protection.

| Product                     |                 |
|-----------------------------|-----------------|
| Real power (W)              | 300             |
| Real luminous flux (Lm)     | 48000           |
| Luminous efficiency (Lm/W)  | 160             |
| Beam angle (º)              | 55x125°, tilt55 |
| Life time (h)               | 50000h L70B50   |
| IP                          | 66              |
| Electrical class insulation | Class I         |
| Colour                      | Black           |
| Control gear included       | Yes             |
| Control gear                | ON-OFF          |
| Light source                | LED             |
| Type of LED                 | 2835            |
| Colour temperature (K)      | 4000            |
| Colour consistency (SDCM)   | SDCM<5          |
| CRI                         | ≥70             |
| IK                          | 08              |