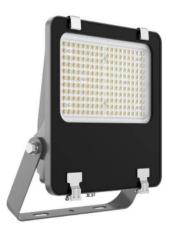

## AQUILA II

Lavov flood light from the family AQUILA II with a power of 300W and an optics 55x125°, tilt55 degrees . CCT 4000K. With a total lumen output of 48000Im and a luminous efficiency of 160Im/W.ON-OFF driver. Made in die cast aluminum and finished in Black color. IP66 and IK 08 degree of protection.

| Product                     |                 |
|-----------------------------|-----------------|
| Real power (W)              | 300             |
| Real luminous flux (Lm)     | 48000           |
| Luminous efficiency (Lm/W)  | 160             |
| Beam angle (º)              | 55x125°, tilt55 |
| Life time (h)               | 50000h L70B50   |
| IP                          | 66              |
| Electrical class insulation | Class I         |
| Colour                      | Black           |
| Control gear included       | Yes             |
| Control gear                | ON-OFF          |
| Light source                | LED             |
| Type of LED                 | 2835            |
| Colour temperature (K)      | 4000            |
| Colour consistency (SDCM)   | SDCM<5          |
| CRI                         | ≥70             |
| IK                          | 08              |