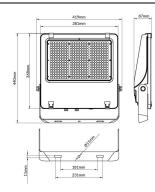

(W)              | 300             |
| Real luminous flux (Lm)     | 48000           |
| Luminous efficiency (Lm/W)  | 160             |
| Beam angle (º)              | 55x125°, tilt55 |
| Life time (h)               | 50000h L70B50   |
| IP                          | 66              |
| Electrical class insulation | Class I         |
| Colour                      | Black           |
| Control gear included       | Yes             |
| Control gear                | ON-OFF          |
| Light source                | LED             |
| Type of LED                 | 2835            |
| Colour temperature (K)      | 4000            |
| Colour consistency (SDCM)   | SDCM<5          |
| CRI                         | ≥70             |
| IK                          | 08              |

## Scheme