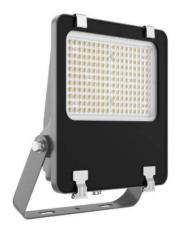

## **AQUILA II**

Lavov flood light from the family AQUILA II with a power of 300W and an optics 55x125°, tilt55 degrees . CCT 4000K. With a total lumen output of 48000lm and a luminous efficiency of 160lm/W.DALI driver. Made in die cast aluminum and finished in Black color. IP66 and IK 08 degree of protection.

| Product                     |                 |
|-----------------------------|-----------------|
| Real power (W)              | 300             |
| Real luminous flux (Lm)     | 48000           |
| Luminous efficiency (Lm/W)  | 160             |
| Beam angle (º)              | 55x125°, tilt55 |
| Life time (h)               | 50000h L70B50   |
| IP                          | 66              |
| Electrical class insulation | Class I         |
| Colour                      | Black           |
| Control gear included       | Yes             |
| Control gear                | DALI            |
| Light source                | LED             |
| Type of LED                 | 2835            |
| Colour temperature (K)      | 4000            |
| Colour consistency (SDCM)   | SDCM<5          |
| CRI                         | ≥70             |
| IK                          | 08              |