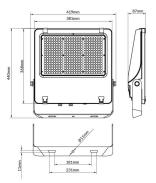

(W)              | 300             |
| Real luminous flux (Lm)     | 48000           |
| Luminous efficiency (Lm/W)  | 160             |
| Beam angle (º)              | 55x125°, tilt55 |
| Life time (h)               | 50000h L70B50   |
| IP                          | 66              |
| Electrical class insulation | Class I         |
| Colour                      | Black           |
| Control gear included       | Yes             |
| Control gear                | DALI            |
| Light source                | LED             |
| Type of LED                 | 2835            |
| Colour temperature (K)      | 4000            |
| Colour consistency (SDCM)   | SDCM<5          |
| CRI                         | ≥70             |
| IK                          | 08              |

## Scheme