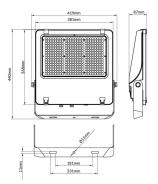

(W)              | 300             |
| Real luminous flux (Lm)     | 48000           |
| Luminous efficiency (Lm/W)  | 160             |
| Beam angle (º)              | 55x125°, tilt55 |
| Life time (h)               | 50000h L70B50   |
| IP                          | 66              |
| Electrical class insulation | Class I         |
| Colour                      | Black           |
| Control gear included       | Yes             |
| Control gear                | DALI            |
| Light source                | LED             |
| Type of LED                 | 2835            |
| Colour temperature (K)      | 4000            |
| Colour consistency (SDCM)   | SDCM<5          |
| CRI                         | ≥70             |
| IK                          | 08              |

## Scheme