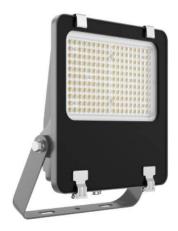

## AQUILA II

Lavov flood light from the family AQUILA II with a power of 300W and an optics 55x125°, tilt55 degrees . CCT 4000K. With a total lumen output of 48000lm and a luminous efficiency of 160lm/W.DALI driver. Made in die cast aluminum and finished in Black color. IP66 and IK 08 degree of protection.

| Product                     |                 |
|-----------------------------|-----------------|
| Real power (W)              | 300             |
| Real luminous flux (Lm)     | 48000           |
| Luminous efficiency (Lm/W)  | 160             |
| Beam angle (º)              | 55x125°, tilt55 |
| Life time (h)               | 50000h L70B50   |
| IP                          | 66              |
| Electrical class insulation | Class I         |
| Colour                      | Black           |
| Control gear included       | Yes             |
| Control gear                | DALI            |
| Light source                | LED             |
| Type of LED                 | 2835            |
| Colour temperature (K)      | 4000            |
| Colour consistency (SDCM)   | SDCM<5          |
| CRI                         | ≥70             |
| IK                          | 08              |