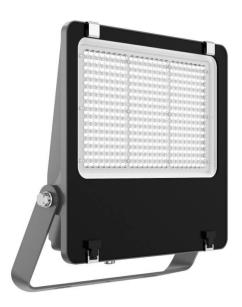

## AQUILA II

Lavov flood light from the family AQUILA II with a power of 300W and an optics 55x125°, tilt55 degrees . CCT 4000K. With a total lumen output of 48000lm and a luminous efficiency of 160lm/W.DALI driver. Made in die cast aluminum and finished in Black color. IP66 and IK 08 degree of protection.

| Product                     |                 |
|-----------------------------|-----------------|
| Real power (W)              | 300             |
| Real luminous flux (Lm)     | 48000           |
| Luminous efficiency (Lm/W)  | 160             |
| Beam angle (º)              | 55x125°, tilt55 |
| Life time (h)               | 50000h L70B50   |
| IP                          | 66              |
| Electrical class insulation | Class I         |
| Colour                      | Black           |
| Control gear included       | Yes             |
| Control gear                | DALI            |
| Light source                | LED             |
| Type of LED                 | 2835            |
| Colour temperature (K)      | 4000            |
| Colour consistency (SDCM)   | SDCM<5          |
| CRI                         | ≥70             |
| IK                          | 08              |