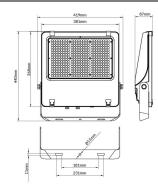

(W)              | 300             |
| Real luminous flux (Lm)     | 48000           |
| Luminous efficiency (Lm/W)  | 160             |
| Beam angle (º)              | 55x125°, tilt55 |
| Life time (h)               | 50000h L70B50   |
| IP                          | 66              |
| Electrical class insulation | Class I         |
| Colour                      | Black           |
| Control gear included       | Yes             |
| Control gear                | DALI            |
| Light source                | LED             |
| Type of LED                 | 2835            |
| Colour temperature (K)      | 4000            |
| Colour consistency (SDCM)   | SDCM<5          |
| CRI                         | ≥70             |
| IK                          | 08              |

## Scheme