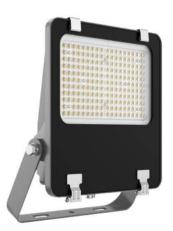

## AQUILA II

Lavov flood light from the family AQUILA II with a power of 300W and an optics 55x125°, tilt55 degrees . CCT 4000K. With a total lumen output of 48000lm and a luminous efficiency of 160lm/W.DALI driver. Made in die cast aluminum and finished in Black color. IP66 and IK 08 degree of protection.