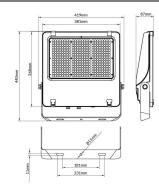

(W)              | 300             |
| Real luminous flux (Lm)     | 48000           |
| Luminous efficiency (Lm/W)  | 160             |
| Beam angle (º)              | 55x125°, tilt55 |
| Life time (h)               | 50000h L70B50   |
| IP                          | 66              |
| Electrical class insulation | Class I         |
| Colour                      | Black           |
| Control gear included       | Yes             |
| Control gear                | DALI            |
| Light source                | LED             |
| Type of LED                 | 2835            |
| Colour temperature (K)      | 4000            |
| Colour consistency (SDCM)   | SDCM<5          |
| CRI                         | ≥70             |
| IK                          | 08              |

## Scheme