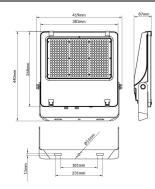

(W)              | 300             |
| Real luminous flux (Lm)     | 48000           |
| Luminous efficiency (Lm/W)  | 160             |
| Beam angle (º)              | 55x125°, tilt55 |
| Life time (h)               | 50000h L70B50   |
| IP                          | 66              |
| Electrical class insulation | Class I         |
| Colour                      | Black           |
| Control gear included       | Yes             |
| Control gear                | DALI            |
| Light source                | LED             |
| Type of LED                 | 2835            |
| Colour temperature (K)      | 4000            |
| Colour consistency (SDCM)   | SDCM<5          |
| CRI                         | ≥70             |
| IK                          | 08              |

## Scheme