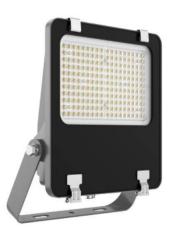

## AQUILA II

Lavov flood light from the family AQUILA II with a power of 300W and an optics 55x125°, tilt55 degrees . CCT 4000K. With a total lumen output of 48000Im and a luminous efficiency of 160Im/W.DALI driver. Made in die cast aluminum and finished in Black color. IP66 and IK 08 degree of protection.

| Product                     |                 |
|-----------------------------|-----------------|
| Real power (W)              | 300             |
| Real luminous flux (Lm)     | 48000           |
| Luminous efficiency (Lm/W)  | 160             |
| Beam angle (º)              | 55x125°, tilt55 |
| Life time (h)               | 50000h L70B50   |
| IP                          | 66              |
| Electrical class insulation | Class I         |
| Colour                      | Black           |
| Control gear included       | Yes             |
| Control gear                | DALI            |
| Light source                | LED             |
| Type of LED                 | 2835            |
| Colour temperature (K)      | 4000            |
| Colour consistency (SDCM)   | SDCM<5          |
| CRI                         | ≥70             |
| IK                          | 08              |