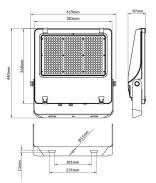

--|
| Real power (W)              | 300            |
| Real luminous flux (Lm)     | 48000          |
| Luminous efficiency (Lm/W)  | 160            |
| Beam angle (º)              | 26x60° tilt10° |
| Life time (h)               | 50000h L70B50  |
| IP                          | 66             |
| Electrical class insulation | Class I        |
| Colour                      | Black          |
| Control gear included       | Yes            |
| Control gear                | ON-OFF         |
| Light source                | LED            |
| Type of LED                 | 2835           |
| Colour temperature (K)      | 4000           |
| Colour consistency (SDCM)   | SDCM<5         |
| CRI                         | ≥70            |
| IK                          | 08             |

## Scheme