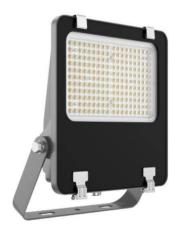

## **AQUILA II**

Lavov flood light from the family AQUILA II with a power of 300W and an optics 26x60° tilt10° degrees . CCT 4000K. With a total lumen output of 48000lm and a luminous efficiency of 160lm/W.ON-OFF driver. Made in die cast aluminum and finished in Black color. IP66 and IK 08 degree of protection.