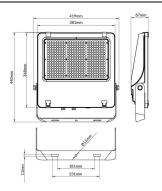

## **AQUILA II**

Lavov flood light from the family AQUILA II with a power of 300W and an optics 26x60° tilt10° degrees . CCT 4000K. With a total lumen output of 48000lm and a luminous efficiency of 160lm/W.ON-OFF driver. Made in die cast aluminum and finished in Black color. IP66 and IK 08 degree of protection.

| Product                     |                |
|-----------------------------|----------------|
| Real power (W)              | 300            |
| Real luminous flux (Lm)     | 48000          |
| Luminous efficiency (Lm/W)  | 160            |
| Beam angle (º)              | 26x60° tilt10° |
| Life time (h)               | 50000h L70B50  |
| IP                          | 66             |
| Electrical class insulation | Class I        |
| Colour                      | Black          |
| Control gear included       | Yes            |
| Control gear                | ON-OFF         |
| Light source                | LED            |
| Type of LED                 | 2835           |
| Colour temperature (K)      | 4000           |
| Colour consistency (SDCM)   | SDCM<5         |
| CRI                         | ≥70            |
| IK                          | 08             |