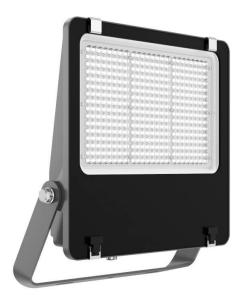

## **AQUILA II**

Lavov flood light from the family AQUILA II with a power of 300W and an optics 26x60° tilt10° degrees . CCT 4000K. With a total lumen output of 48000lm and a luminous efficiency of 160lm/W.ON-OFF driver. Made in die cast aluminum and finished in Black color. IP66 and IK 08 degree of protection.

| Product                     |                |
|-----------------------------|----------------|
| Real power (W)              | 300            |
| Real luminous flux (Lm)     | 48000          |
| Luminous efficiency (Lm/W)  | 160            |
| Beam angle (º)              | 26x60° tilt10° |
| Life time (h)               | 50000h L70B50  |
| IP                          | 66             |
| Electrical class insulation | Class I        |
| Colour                      | Black          |
| Control gear included       | Yes            |
| Control gear                | ON-OFF         |
| Light source                | LED            |
| Type of LED                 | 2835           |
| Colour temperature (K)      | 4000           |
| Colour consistency (SDCM)   | SDCM<5         |
| CRI                         | ≥70            |
| IK                          | 08             |