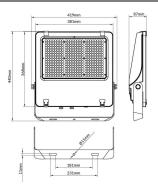

--|
| Real power (W)              | 300            |
| Real luminous flux (Lm)     | 48000          |
| Luminous efficiency (Lm/W)  | 160            |
| Beam angle (º)              | 26x60° tilt10° |
| Life time (h)               | 50000h L70B50  |
| IP                          | 66             |
| Electrical class insulation | Class I        |
| Colour                      | Black          |
| Control gear included       | Yes            |
| Control gear                | ON-OFF         |
| Light source                | LED            |
| Type of LED                 | 2835           |
| Colour temperature (K)      | 4000           |
| Colour consistency (SDCM)   | SDCM<5         |
| CRI                         | ≥70            |
| IK                          | 08             |

## Scheme