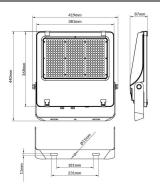

--|
| Real power (W)              | 300            |
| Real luminous flux (Lm)     | 48000          |
| Luminous efficiency (Lm/W)  | 160            |
| Beam angle (º)              | 26x60° tilt10° |
| Life time (h)               | 50000h L70B50  |
| IP                          | 66             |
| Electrical class insulation | Class I        |
| Colour                      | Black          |
| Control gear included       | Yes            |
| Control gear                | ON-OFF         |
| Light source                | LED            |
| Type of LED                 | 2835           |
| Colour temperature (K)      | 4000           |
| Colour consistency (SDCM)   | SDCM<5         |
| CRI                         | ≥70            |
| IK                          | 08             |

## Scheme