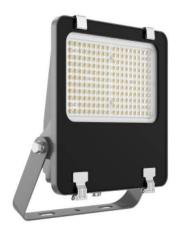

## AQUILA II

Lavov flood light from the family AQUILA II with a power of 300W and an optics 26x60° tilt10° degrees . CCT 4000K. With a total lumen output of 48000lm and a luminous efficiency of 160lm/W.ON-OFF driver. Made in die cast aluminum and finished in Black color. IP66 and IK 08 degree of protection.