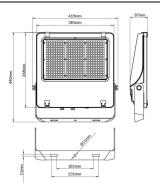

--|
| Real power (W)              | 300            |
| Real luminous flux (Lm)     | 48000          |
| Luminous efficiency (Lm/W)  | 160            |
| Beam angle (º)              | 26x60° tilt10° |
| Life time (h)               | 50000h L70B50  |
| IP                          | 66             |
| Electrical class insulation | Class I        |
| Colour                      | Black          |
| Control gear included       | Yes            |
| Control gear                | DALI           |
| Light source                | LED            |
| Type of LED                 | 2835           |
| Colour temperature (K)      | 4000           |
| Colour consistency (SDCM)   | SDCM<5         |
| CRI                         | ≥70            |
| IK                          | 08             |

## Scheme