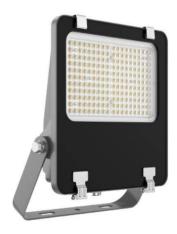

## **AQUILA II**

Lavov flood light from the family AQUILA II with a power of 300W and an optics 26x60° tilt10° degrees . CCT 4000K. With a total lumen output of 48000lm and a luminous efficiency of 160lm/W.DALI driver. Made in die cast aluminum and finished in Black color. IP66 and IK 08 degree of protection.

| Item code    | 86.10018.6463.02                             |
|--------------|----------------------------------------------|
| Product type | Outdoor                                      |
| Category     | Floodlights                                  |
| Family       | AQUILA II                                    |
| Pictograms   | 50 Hz 220 V SDCM 3                           |
|              | CE Driver INCL.                              |
|              | IP CRI IK 50000h<br>66 70 08 L70 <b>B</b> 50 |

| Product                     |                |
|-----------------------------|----------------|
| Real power (W)              | 300            |
| Real luminous flux (Lm)     | 48000          |
| Luminous efficiency (Lm/W)  | 160            |
| Beam angle (º)              | 26x60° tilt10° |
| Life time (h)               | 50000h L70B50  |
| IP                          | 66             |
| Electrical class insulation | Class I        |
| Colour                      | Black          |
| Control gear included       | Yes            |
| Control gear                | DALI           |
| Light source                | LED            |
| Type of LED                 | 2835           |
| Colour temperature (K)      | 4000           |
| Colour consistency (SDCM)   | SDCM<5         |
| CRI                         | ≥70            |
| IK                          | 08             |