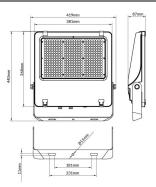

--|
| Real power (W)              | 300            |
| Real luminous flux (Lm)     | 48000          |
| Luminous efficiency (Lm/W)  | 160            |
| Beam angle (º)              | 26x60° tilt10° |
| Life time (h)               | 50000h L70B50  |
| IP                          | 66             |
| Electrical class insulation | Class I        |
| Colour                      | Black          |
| Control gear included       | Yes            |
| Control gear                | DALI           |
| Light source                | LED            |
| Type of LED                 | 2835           |
| Colour temperature (K)      | 4000           |
| Colour consistency (SDCM)   | SDCM<5         |
| CRI                         | ≥70            |
| IK                          | 08             |

## Scheme