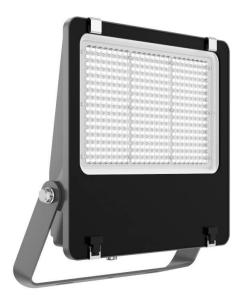

## **AQUILA II**

Lavov flood light from the family AQUILA II with a power of 300W and an optics 26x60° tilt10° degrees . CCT 4000K. With a total lumen output of 48000lm and a luminous efficiency of 160lm/W.DALI driver. Made in die cast aluminum and finished in Black color. IP66 and IK 08 degree of protection.

| Product                     |                |
|-----------------------------|----------------|
| Real power (W)              | 300            |
| Real luminous flux (Lm)     | 48000          |
| Luminous efficiency (Lm/W)  | 160            |
| Beam angle (º)              | 26x60° tilt10° |
| Life time (h)               | 50000h L70B50  |
| IP                          | 66             |
| Electrical class insulation | Class I        |
| Colour                      | Black          |
| Control gear included       | Yes            |
| Control gear                | DALI           |
| Light source                | LED            |
| Type of LED                 | 2835           |
| Colour temperature (K)      | 4000           |
| Colour consistency (SDCM)   | SDCM<5         |
| CRI                         | ≥70            |
| IK                          | 08             |