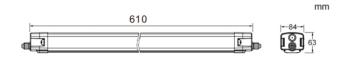

## CONNECT

Lavov Industrial fixture from the family CONNECT with a power of 20W and a 120 degrees beam angle with a real lumen output of 2600lm and an efficiency of 130 lm/W made in Extruded Aluminum and finished in White colour.ON-OFF driver.

| Item code    | 86.1002.1401.01<br>Indoor<br>Industrial |  |
|--------------|-----------------------------------------|--|
| Product type |                                         |  |
| Category     |                                         |  |
| Family       | CONNECT                                 |  |
| Subfamily    | CONNECT                                 |  |
| Pictograms   | 220 v                                   |  |
|              | On                                      |  |

## **Scheme**



## **Photometry**



| Product                    |               |
|----------------------------|---------------|
| Real power (W)             | 20            |
| Real luminous flux (Lm)    | 2600          |
| Luminous efficiency (Lm/W) | 130           |
| Beam angle (º)             | 120           |
| Life time (h)              | 50000h L80B10 |
| IP                         | 66            |
| Colour                     | White         |
| Control gear included      | Yes           |
| Control gear               | ON-OFF        |
| Colour temperature (K)     | 4000          |
| Colour consistency (SDCM)  | SDCM<3        |
| CRI                        | 80            |