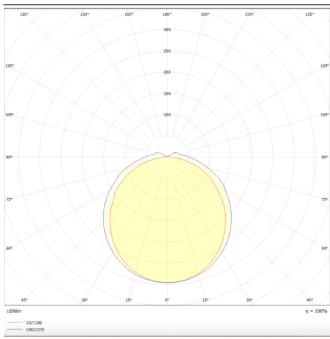

## **Photometry**

| Product                    |               |
|----------------------------|---------------|
| Real power (W)             | 20            |
| Real luminous flux (Lm)    | 2600          |
| Luminous efficiency (Lm/W) | 130           |
| Beam angle (º)             | 120           |
| Life time (h)              | 50000h L80B10 |
| IP                         | 66            |
| Colour                     | White         |
| Control gear included      | Yes           |
| Control gear               | ON-OFF        |
| Colour temperature (K)     | 4000          |
| Colour consistency (SDCM)  | SDCM<3        |
| CRI                        | 80            |