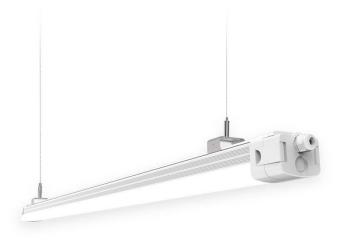

## CONNECT

Lavov Industrial fixture from the family CONNECT with a power of 20W and a 120 degrees beam angle with a real lumen output of 2600lm and an efficiency of 130 lm/W made in Extruded Aluminum and finished in White colour.ON-OFF driver.

| Item code    | 86.1002.1401.01<br>Indoor<br>Industrial |  |
|--------------|-----------------------------------------|--|
| Product type |                                         |  |
| Category     |                                         |  |
| Family       | CONNECT                                 |  |
| Subfamily    | CONNECT                                 |  |
| Pictograms   | 220 v                                   |  |
|              | On                                      |  |