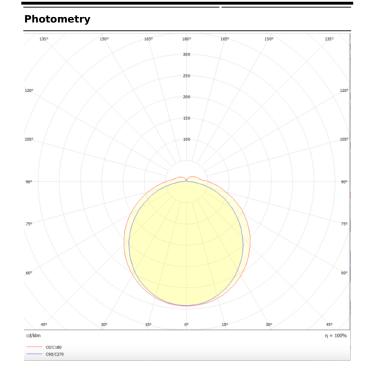

## CONNECT

Lavov Industrial fixture from the family CONNECT with a power of 30W and a 120 degrees beam angle with a real lumen output of 4000Im and an efficiency of 133 Im/W made in Extruded Aluminum and finished in White colour.ON-OFF driver.

| Product                    |               |
|----------------------------|---------------|
| Real power (W)             | 30            |
| Real luminous flux (Lm)    | 4000          |
| Luminous efficiency (Lm/W) | 133           |
| Beam angle (º)             | 120           |
| Life time (h)              | 50000h L80B10 |
| P                          | 66            |
| Colour                     | White         |
| Control gear included      | Yes           |
| Control gear               | ON-OFF        |
| Colour temperature (K)     | 4000          |
| Colour consistency (SDCM)  | SDCM<3        |
| CRI                        | 80            |