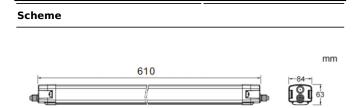

## CONNECT

Lavov Industrial fixture from the family CONNECT with a power of 30W and a 120 degrees beam angle with a real lumen output of 4000Im and an efficiency of 133 Im/W made in Extruded Aluminum and finished in White colour.ON-OFF driver.

| Product                    |               |
|----------------------------|---------------|
| Real power (W)             | 30            |
| Real luminous flux (Lm)    | 4000          |
| Luminous efficiency (Lm/W) | 133           |
| Beam angle (º)             | 120           |
| Life time (h)              | 50000h L80B10 |
| P                          | 66            |
| Colour                     | White         |
| Control gear included      | Yes           |
| Control gear               | ON-OFF        |
| Colour temperature (K)     | 4000          |
| Colour consistency (SDCM)  | SDCM<3        |
| CRI                        | 80            |