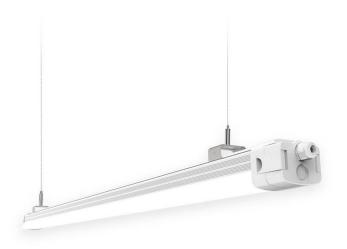

## CONNECT

Lavov Industrial fixture from the family CONNECT with a power of 30W and a 120 degrees beam angle with a real lumen output of 4000Im and an efficiency of 133 Im/W made in Extruded Aluminum and finished in White colour.ON-OFF driver.