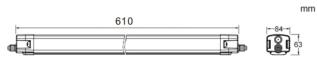

## Product Real power (W) 30 Real luminous flux (Lm) 4800 Luminous efficiency (Lm/W) 160 Beam angle (<sup>o</sup>) 120 Life time (h) 50000h L80B10 IP 66 Colour White **Control gear** DALI 4000 Colour temperature (K) SDCM<3 Colour consistency (SDCM) CRI 80