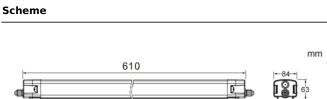

## Product Real power (W) 30 Real luminous flux (Lm) 4800 Luminous efficiency (Lm/W) 160 Beam angle (<sup>o</sup>) 120 Life time (h) 50000h L80B10 IP 66 Colour White **Control gear** DALI 4000 Colour temperature (K) SDCM<3 Colour consistency (SDCM) CRI 80