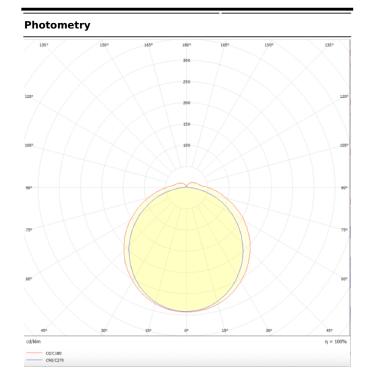

## CONNECT

Lavov Industrial fixture from the family CONNECT with a power of 30W and a 120 degrees beam angle with a real lumen output of 4800lm and an efficiency of 160 lm/W made in Extruded Aluminum and finished in White colour.

## Product Real power (W) 30 Real luminous flux (Lm) 4800 Luminous efficiency (Lm/W) 160 Beam angle (<sup>o</sup>) 120 Life time (h) 50000h L80B10 IP 66 Colour White **Control gear** DALI 4000 Colour temperature (K) SDCM<3 Colour consistency (SDCM) CRI 80