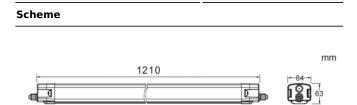

## CONNECT

Lavov Industrial fixture from the family CONNECT with a power of 40W and a 120 degrees beam angle with a real lumen output of 6000Im and an efficiency of 150 Im/W made in Extruded Aluminum and finished in White colour.ON-OFF driver.

## Photometry

| Product                    |               |
|----------------------------|---------------|
| Real power (W)             | 40            |
| Real luminous flux (Lm)    | 6000          |
| Luminous efficiency (Lm/W) | 150           |
| Beam angle (º)             | 120           |
| Life time (h)              | 50000h L80B10 |
| IP                         | 66            |
| Colour                     | White         |
| Control gear included      | Yes           |
| Control gear               | ON-OFF        |
| Colour temperature (K)     | 4000          |
| Colour consistency (SDCM)  | SDCM<3        |
| CRI                        | 80            |