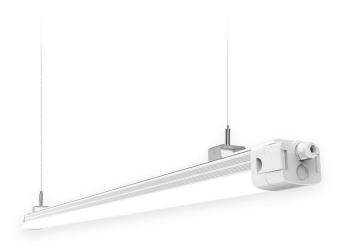

## CONNECT

Lavov Industrial fixture from the family CONNECT with a power of 40W and a 120 degrees beam angle with a real lumen output of 6000Im and an efficiency of 150 Im/W made in Extruded Aluminum and finished in White colour.ON-OFF driver.