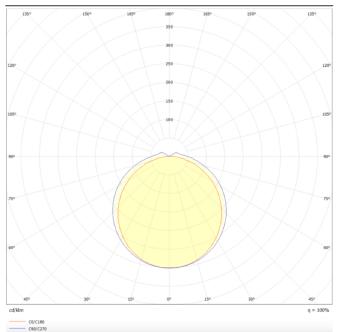

## CONNECT

Lavov Industrial fixture from the family CONNECT with a power of 40W and a 120 degrees beam angle with a real lumen output of 6000Im and an efficiency of 150 Im/W made in Extruded Aluminum and finished in White colour.ON-OFF driver.

## Photometry

| Product                    |               |
|----------------------------|---------------|
| Real power (W)             | 40            |
| Real luminous flux (Lm)    | 6000          |
| Luminous efficiency (Lm/W) | 150           |
| Beam angle (º)             | 120           |
| Life time (h)              | 50000h L80B10 |
| IP                         | 66            |
| Colour                     | White         |
| Control gear included      | Yes           |
| Control gear               | ON-OFF        |
| Colour temperature (K)     | 4000          |
| Colour consistency (SDCM)  | SDCM<3        |
| CRI                        | 80            |