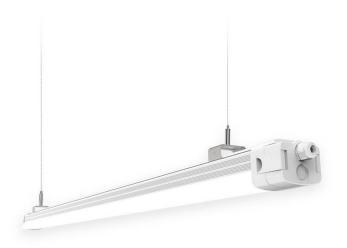

## CONNECT

Lavov Industrial fixture from the family CONNECT with a power of 40W and a 120 degrees beam angle with a real lumen output of 4800Im and an efficiency of 120 Im/W made in Extruded Aluminum and finished in White colour.

| ltem code    | 86.1002.3403.01                  |  |
|--------------|----------------------------------|--|
| Product type | Indoor                           |  |
| Category     | Industrial                       |  |
| Family       | CONNECT                          |  |
| Subfamily    | CONNECT                          |  |
| Pictograms   | □ 220 v<br>240 v<br>850° C€ ∰0   |  |
|              | On<br>Off IP 50000h<br>66 L80B10 |  |