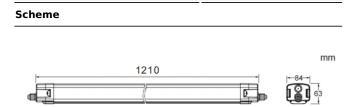

| ltem code    | 86.1002.3403.01                  |  |
|--------------|----------------------------------|--|
| Product type | Indoor                           |  |
| Category     | Industrial                       |  |
| Family       | CONNECT                          |  |
| Subfamily    | CONNECT                          |  |
| Pictograms   | □ 220 v<br>240 v<br>850° C€ ∰0   |  |
|              | On<br>Off IP 50000h<br>66 L80B10 |  |