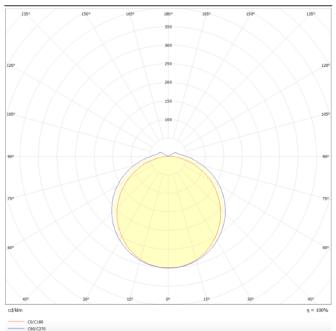

## Photometry

| Product                    |               |
|----------------------------|---------------|
| Real power (W)             | 40            |
| Real luminous flux (Lm)    | 4800          |
| Luminous efficiency (Lm/W) | 120           |
| Beam angle (º)             | 120           |
| Life time (h)              | 50000h L80B10 |
| IP                         | 66            |
| Colour                     | White         |
| Control gear               | DALI          |
| Colour temperature (K)     | 4000          |
| Colour consistency (SDCM)  | SDCM<3        |
| CRI                        | 80            |
|                            |               |