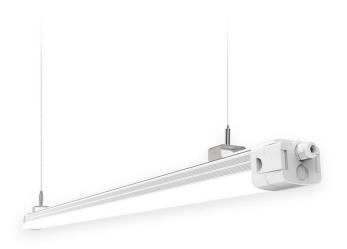

## CONNECT

Lavov Industrial fixture from the family CONNECT with a power of 50W and a 120 degrees beam angle with a real lumen output of 7000Im and an efficiency of 140 Im/W made in Extruded Aluminum and finished in White colour.ON-OFF driver.