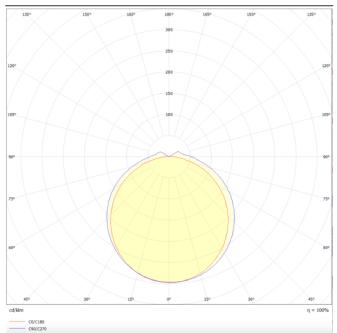

## Photometry

| Product                    |               |
|----------------------------|---------------|
| Real power (W)             | 50            |
| Real luminous flux (Lm)    | 7000          |
| Luminous efficiency (Lm/W) | 140           |
| Beam angle (º)             | 120           |
| Life time (h)              | 50000h L80B10 |
| IP                         | 66            |
| Colour                     | White         |
| Control gear included      | Yes           |
| Control gear               | ON-OFF        |
| Colour temperature (K)     | 4000          |
| Colour consistency (SDCM)  | SDCM<3        |
| CRI                        | 80            |
|                            |               |