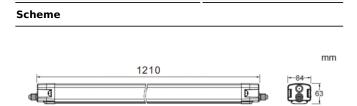

## CONNECT

Lavov Industrial fixture from the family CONNECT with a power of 50W and a 120 degrees beam angle with a real lumen output of 7000Im and an efficiency of 140 Im/W made in Extruded Aluminum and finished in White colour.ON-OFF driver.

| ltem code    | 86.1002.4401.01                                                                               |  |
|--------------|-----------------------------------------------------------------------------------------------|--|
| Product type |                                                                                               |  |
| Category     | <br>Industrial                                                                                |  |
| Family       | CONNECT                                                                                       |  |
| Subfamily    | CONNECT                                                                                       |  |
| Pictograms   | □ <sup>220</sup> <sub>240</sub> v <sup>&gt; </sup> / <sub>850°</sub> C€ <b>⋘</b> <sup>1</sup> |  |
|              | On IP 50000h<br>Off 66 L80810                                                                 |  |