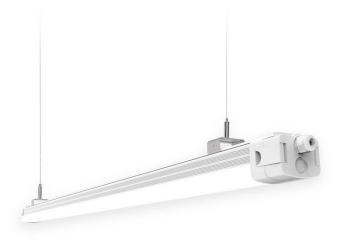

## CONNECT

Lavov Industrial fixture from the family CONNECT with a power of 50W and a 120 degrees beam angle with a real lumen output of 7200lm and an efficiency of 144 lm/W made in Extruded Aluminum and finished in White colour. DALI driver.

## **Scheme**