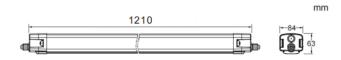

## CONNECT

Lavov Industrial fixture from the family CONNECT with a power of 50W and a 120 degrees beam angle with a real lumen output of 7200lm and an efficiency of 144 lm/W made in Extruded Aluminum and finished in White colour. DALI driver.

| Item code    | 86.1002.4403.01<br>Indoor |  |
|--------------|---------------------------|--|
| Product type |                           |  |
| Category     | Industrial                |  |
| Family       | CONNECT                   |  |
| Subfamily    | CONNECT                   |  |
| Pictograms   | 220 v                     |  |
|              | On                        |  |

## **Scheme**



## **Photometry**



| Product                    |               |
|----------------------------|---------------|
| Real power (W)             | 50            |
| Real luminous flux (Lm)    | 7200          |
| Luminous efficiency (Lm/W) | 144           |
| Beam angle (º)             | 120           |
| Life time (h)              | 50000h L80B10 |
| IP                         | 66            |
| Colour                     | White         |
| Control gear               | DALI          |
| Colour temperature (K)     | 4000          |
| Colour consistency (SDCM)  | SDCM<3        |
| CRI                        | 80            |