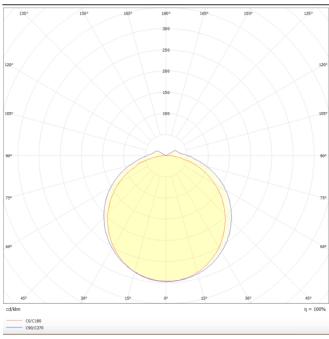

## **Photometry**

| Product                    |               |
|----------------------------|---------------|
| Real power (W)             | 50            |
| Real luminous flux (Lm)    | 7200          |
| Luminous efficiency (Lm/W) | 144           |
| Beam angle (º)             | 120           |
| Life time (h)              | 50000h L80B10 |
| IP                         | 66            |
| Colour                     | White         |
| Control gear               | DALI          |
| Colour temperature (K)     | 4000          |
| Colour consistency (SDCM)  | SDCM<3        |
| CRI                        | 80            |