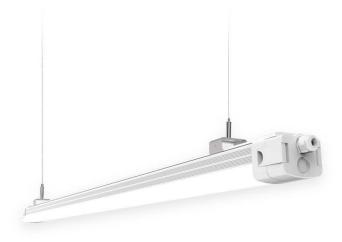

## CONNECT

Lavov Industrial fixture from the family CONNECT with a power of 40W and a 120 degrees beam angle with a real lumen output of 5600lm and an efficiency of 140 lm/W made in Extruded Aluminum and finished in White colour.ON-OFF driver.

| Item code    | 86.1002.5401.01<br>Indoor |  |
|--------------|---------------------------|--|
| Product type |                           |  |
| Category     | Industrial                |  |
| Family       | CONNECT                   |  |
| Subfamily    | CONNECT                   |  |
| Pictograms   | 220 v                     |  |
|              | On                        |  |