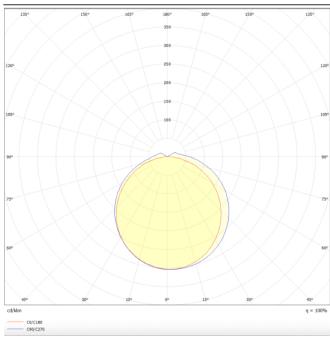

## **Photometry**

| Product                    |               |
|----------------------------|---------------|
| Real power (W)             | 40            |
| Real luminous flux (Lm)    | 5600          |
| Luminous efficiency (Lm/W) | 140           |
| Beam angle (º)             | 120           |
| Life time (h)              | 50000h L80B10 |
| IP                         | 66            |
| Colour                     | White         |
| Control gear included      | Yes           |
| Control gear               | ON-OFF        |
| Colour temperature (K)     | 4000          |
| Colour consistency (SDCM)  | SDCM<3        |
| CRI                        | 80            |