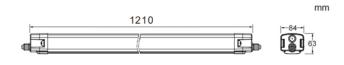

## CONNECT

Lavov Industrial fixture from the family CONNECT with a power of 40W and a 120 degrees beam angle with a real lumen output of 5600lm and an efficiency of 140 lm/W made in Extruded Aluminum and finished in White colour.ON-OFF driver.

| Item code    | 86.1002.5401.01<br>Indoor |  |
|--------------|---------------------------|--|
| Product type |                           |  |
| Category     | Industrial                |  |
| Family       | CONNECT                   |  |
| Subfamily    | CONNECT                   |  |
| Pictograms   | 220 v                     |  |
|              | On                        |  |

## **Scheme**



## **Photometry**



| Product                    |               |
|----------------------------|---------------|
| Real power (W)             | 40            |
| Real luminous flux (Lm)    | 5600          |
| Luminous efficiency (Lm/W) | 140           |
| Beam angle (º)             | 120           |
| Life time (h)              | 50000h L80B10 |
| IP                         | 66            |
| Colour                     | White         |
| Control gear included      | Yes           |
| Control gear               | ON-OFF        |
| Colour temperature (K)     | 4000          |
| Colour consistency (SDCM)  | SDCM<3        |
| CRI                        | 80            |