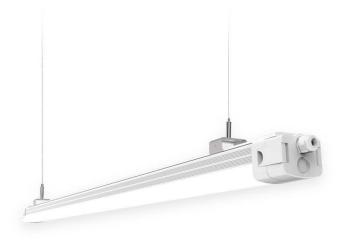

## CONNECT

Lavov Industrial fixture from the family CONNECT with a power of 40W and a 120 degrees beam angle with a real lumen output of 5600lm and an efficiency of 140 lm/W made in Extruded Aluminum and finished in White colour.