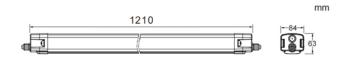

## CONNECT

Lavov Industrial fixture from the family CONNECT with a power of 40W and a 120 degrees beam angle with a real lumen output of 5600lm and an efficiency of 140 lm/W made in Extruded Aluminum and finished in White colour.

| Item code    | 86.1002.5403.01<br>Indoor<br>Industrial |  |
|--------------|-----------------------------------------|--|
| Product type |                                         |  |
| Category     |                                         |  |
| Family       | CONNECT                                 |  |
| Subfamily    | CONNECT                                 |  |
| Pictograms   | □ 220 v >   C € € 01                    |  |
|              | On                                      |  |

## **Scheme**



## **Photometry**



| Product                    |               |
|----------------------------|---------------|
| Real power (W)             | 40            |
| Real luminous flux (Lm)    | 5600          |
| Luminous efficiency (Lm/W) | 140           |
| Beam angle (º)             | 120           |
| Life time (h)              | 50000h L80B10 |
| IP                         | 66            |
| Colour                     | White         |
| Control gear               | DALI          |
| Colour temperature (K)     | 4000          |
| Colour consistency (SDCM)  | SDCM<3        |
| CRI                        | 80            |