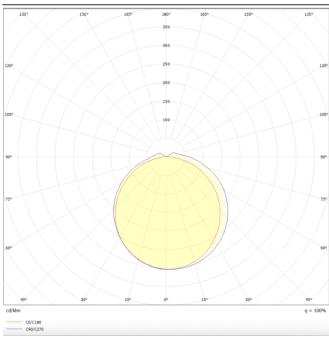

## **Photometry**

| Product                    |               |
|----------------------------|---------------|
| Real power (W)             | 40            |
| Real luminous flux (Lm)    | 5600          |
| Luminous efficiency (Lm/W) | 140           |
| Beam angle (º)             | 120           |
| Life time (h)              | 50000h L80B10 |
| IP                         | 66            |
| Colour                     | White         |
| Control gear               | DALI          |
| Colour temperature (K)     | 4000          |
| Colour consistency (SDCM)  | SDCM<3        |
| CRI                        | 80            |