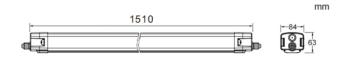

## CONNECT

Lavov Industrial fixture from the family CONNECT with a power of 60W and a 120 degrees beam angle with a real lumen output of 5600lm and an efficiency of 93 lm/W made in Extruded Aluminum and finished in White colour.

| Item code    | 86.1002.6403.01<br>Indoor<br>Industrial |  |
|--------------|-----------------------------------------|--|
| Product type |                                         |  |
| Category     |                                         |  |
| Family       | CONNECT                                 |  |
| Subfamily    | CONNECT                                 |  |
| Pictograms   | □ 220 v                                 |  |
|              | On                                      |  |

## **Scheme**



## **Photometry**



| Product                    |               |
|----------------------------|---------------|
| Real power (W)             | 60            |
| Real luminous flux (Lm)    | 5600          |
| Luminous efficiency (Lm/W) | 93            |
| Beam angle (º)             | 120           |
| Life time (h)              | 50000h L80B10 |
| IP                         | 66            |
| Colour                     | White         |
| Control gear               | DALI          |
| Colour temperature (K)     | 4000          |
| Colour consistency (SDCM)  | SDCM<3        |
| CRI                        | 80            |