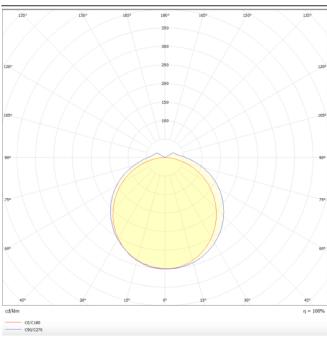

## **Photometry**

| Product                    |               |
|----------------------------|---------------|
| Real power (W)             | 60            |
| Real luminous flux (Lm)    | 5600          |
| Luminous efficiency (Lm/W) | 93            |
| Beam angle (º)             | 120           |
| Life time (h)              | 50000h L80B10 |
| IP                         | 66            |
| Colour                     | White         |
| Control gear               | DALI          |
| Colour temperature (K)     | 4000          |
| Colour consistency (SDCM)  | SDCM<3        |
| CRI                        | 80            |