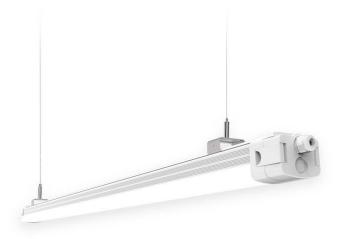

## CONNECT

Lavov Industrial fixture from the family CONNECT with a power of 80W and a 120 degrees beam angle with a real lumen output of 11200lm and an efficiency of 140 lm/W made in Extruded Aluminum and finished in White colour.ON-OFF driver.