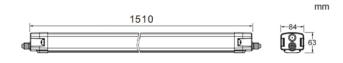

## CONNECT

Lavov Industrial fixture from the family CONNECT with a power of 80W and a 120 degrees beam angle with a real lumen output of 11200lm and an efficiency of 140 lm/W made in Extruded Aluminum and finished in White colour.ON-OFF driver.

| Product                    |               |  |
|----------------------------|---------------|--|
| Real power (W)             | 80            |  |
| Real luminous flux (Lm)    | 11200         |  |
| Luminous efficiency (Lm/W) | 140           |  |
| Beam angle (º)             | 120           |  |
| Life time (h)              | 50000h L80B10 |  |
| IP                         | 66            |  |
| Colour                     | White         |  |
| Control gear included      | Yes           |  |
| Control gear               | ON-OFF        |  |
| Colour temperature (K)     | 4000          |  |
| Colour consistency (SDCM)  | SDCM<3        |  |
| CRI                        | 80            |  |