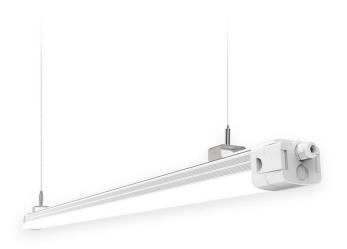

## CONNECT

Lavov Industrial fixture from the family CONNECT with a power of 80W and a 120 degrees beam angle with a real lumen output of 11200Im and an efficiency of 140 Im/W made in Extruded Aluminum and finished in White colour.