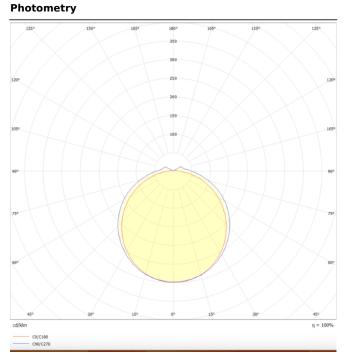

## CONNECT

Lavov Industrial fixture from the family CONNECT with a power of 80W and a 120 degrees beam angle with a real lumen output of 11200Im and an efficiency of 140 Im/W made in Extruded Aluminum and finished in White colour.

## Dhahamatma

| Product                    |               |
|----------------------------|---------------|
| Real power (W)             | 80            |
| Real luminous flux (Lm)    | 11200         |
| Luminous efficiency (Lm/W) | 140           |
| Beam angle (º)             | 120           |
| Life time (h)              | 50000h L80B10 |
| IP                         | 66            |
| Colour                     | White         |
| Control gear               | DALI          |
| Colour temperature (K)     | 4000          |
| Colour consistency (SDCM)  | SDCM<3        |
| CRI                        | 80            |
|                            |               |