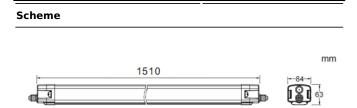

## CONNECT

Lavov Industrial fixture from the family CONNECT with a power of 80W and a 120 degrees beam angle with a real lumen output of 11200Im and an efficiency of 140 Im/W made in Extruded Aluminum and finished in White colour.

## Dhahamatma

| Product                    |               |
|----------------------------|---------------|
| Real power (W)             | 80            |
| Real luminous flux (Lm)    | 11200         |
| Luminous efficiency (Lm/W) | 140           |
| Beam angle (º)             | 120           |
| Life time (h)              | 50000h L80B10 |
| IP                         | 66            |
| Colour                     | White         |
| Control gear               | DALI          |
| Colour temperature (K)     | 4000          |
| Colour consistency (SDCM)  | SDCM<3        |
| CRI                        | 80            |
|                            |               |