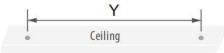

The distance between the two holes in the ceiling, recommended range.

| Item                | Υ        |
|---------------------|----------|
| 100W High Bay Light | 645±5mm  |
| 150W High Bay Light | 955±5mm  |
| 200W High Bay Light | 1260±5mm |