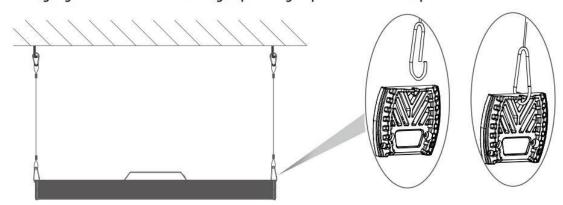

1. Take out the high bay light and put up-right, and then check to make sure the lamp bodyis all right.

2. Suspended Installation: Making clasp, rings and lifting rope fixed successively on high bay and then hanging the other end of lifting rope in right place like below picture.