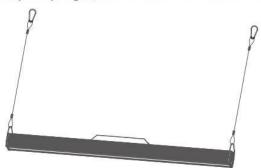

1. Take out the high bay light and put up-right, and then check to make sure the lamp bodyis all right.

2. Suspended Installation: Making clasp, rings and lifting rope fixed successively on high bay and then hanging the other end of lifting rope in right place like below picture.