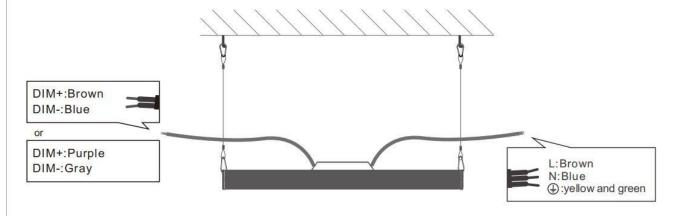

power is OFF before and during installation and maintenance.
- Make sure the equipment is properly grounded.
- Make sure the supply voltage is same as the rated fixture voltage.





1. Take out the high bay light and put up-right, and then check to make sure the lamp bodyis all right.



2. Suspended Installation: Making clasp, rings and lifting rope fixed successively on high bay and then hanging the other end of lifting rope in right place like below picture.



The distance between the two holes in the ceiling, recommended range.



| Item                | Υ        |
|---------------------|----------|
| 100W High Bay Light | 645±5mm  |
| 150W High Bay Light | 955±5mm  |
| 200W High Bay Light | 1260±5mm |

3. Make connection with mains supply as per following instruction and light up.