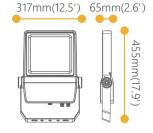

--|---------------|
| Real power (W)              | 100           |
| Real luminous flux (Lm)     | 13500         |
| Luminous efficiency (Lm/W)  | 135           |
| Beam angle (º)              | 60            |
| Life time (h)               | 50000h L70B50 |
| IP                          | 66            |
| Electrical class insulation | Class I       |
| Colour                      | Grey          |
| Control gear included       | Yes           |
| Control gear                | DALI          |
| Light source                | LED           |
| Type of LED                 | Lumileds      |
| Colour temperature (K)      | 4000          |
| Colour consistency (SDCM)   | SDCM<5        |
| CRI                         | ≥70           |
| IK                          | 08            |

## Scheme