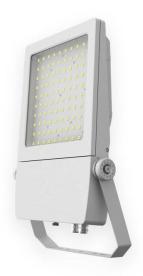

## AQUILA

Lavov Industrial fixture from the family AQUILA with a power of 100W and a 80x130, Polarized 45 degrees beam angle with a real lumen output of 13500lm and an efficiency of 135 lm/W made in Dia Cast Aluminium and finished in Silver colour.DALI driver.

| Product                     |               |
|-----------------------------|---------------|
| Real power (W)              | 100           |
| Real luminous flux (Lm)     | 13500         |
| Luminous efficiency (Lm/W)  | 135           |
| Beam angle (º)              | 60            |
| Life time (h)               | 50000h L70B50 |
| IP                          | 66            |
| Electrical class insulation | Class I       |
| Colour                      | Grey          |
| Control gear included       | Yes           |
| Control gear                | DALI          |
| Light source                | LED           |
| Type of LED                 | Lumileds      |
| Colour temperature (K)      | 4000          |
| Colour consistency (SDCM)   | SDCM<5        |
| CRI                         | ≥70           |
| IK                          | 08            |