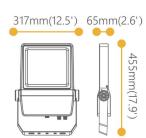

## Scheme



## Photometry





## **AQUILA**

Lavov Industrial fixture from the family AQUILA with a power of 100W and a 110 degrees beam angle with a real lumen output of 14000lm and an efficiency of 140 lm/W made in Dia Cast Aluminium and finished in Silver colour.ON-OFF driver.

| Item code    | 86.1003.1441.03                     |
|--------------|-------------------------------------|
| Product type | Indoor                              |
| Category     | Industrial                          |
| Family       | AQUILA                              |
| Subfamily    | AQUILA                              |
| Pictograms   | 50 Hz 220 V SDCM 3                  |
|              | CE Driver On NCL Off                |
|              | IP CRI IK 50000h<br>66 70 08 L70B50 |

| Product                     |