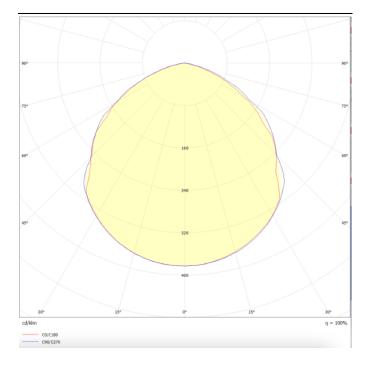

## Photometry

## **AQUILA**

Lavov Industrial fixture from the family AQUILA with a power of 100W and a 110 degrees beam angle with a real lumen output of 14000lm and an efficiency of 140 lm/W made in Dia Cast Aluminium and finished in Silver colour.ON-OFF driver.