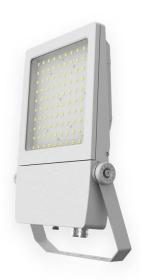

## **AQUILA**

Lavov Industrial fixture from the family AQUILA with a power of 100W and a 110 degrees beam angle with a real lumen output of 14000lm and an efficiency of 140 lm/W made in Dia Cast Aluminium and finished in Silver colour.ON-OFF driver.