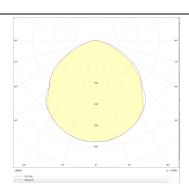

## Photometry

## **AQUILA**

Lavov Industrial fixture from the family AQUILA with a power of 100W and a 110 degrees beam angle with a real lumen output of 14000lm and an efficiency of 140 lm/W made in Dia Cast Aluminium and finished in Silver colour.ON-OFF driver.