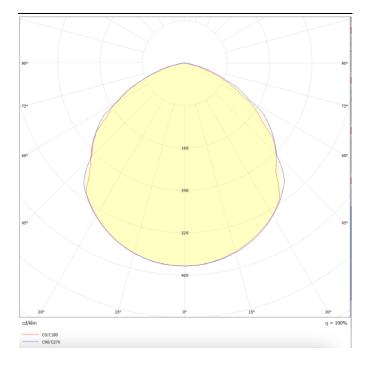

## Photometry

## **AQUILA**

Lavov Industrial fixture from the family AQUILA with a power of 100W and a 110 degrees beam angle with a real lumen output of 14000lm and an efficiency of 140 lm/W made in Dia Cast Aluminium and finished in Silver colour.ON-OFF driver.

| Product                     |               |
|-----------------------------|---------------|
| Real power (W)              | 100           |
| Real luminous flux (Lm)     | 14000         |
| Luminous efficiency (Lm/W)  | 140           |
| Beam angle (º)              | 110           |
| Life time (h)               | 50000h L70B50 |
| IP                          | 66            |
| Electrical class insulation | Class I       |
| Colour                      | Grey          |
| Control gear included       | Yes           |
| Control gear                | ON-OFF        |
| Light source                | LED           |
| Type of LED                 | Lumileds      |
| Colour temperature (K)      | 4000          |
| Colour consistency (SDCM)   | SDCM<5        |
| CRI                         | ≥70           |
| IK                          | 08            |