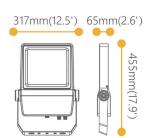

## **AQUILA**

Lavov Industrial fixture from the family AQUILA with a power of 100W and a 110 degrees beam angle with a real lumen output of 14000lm and an efficiency of 140 lm/W made in Dia Cast Aluminium and finished in Silver colour.ON-OFF driver.