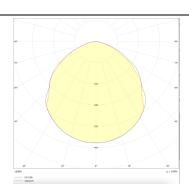

## Photometry

## **AQUILA**

Lavov Industrial fixture from the family AQUILA with a power of 100W and a 110 degrees beam angle with a real lumen output of 14000lm and an efficiency of 140 lm/W made in Dia Cast Aluminium and finished in Silver colour.ON-OFF driver.

| Product                     |               |
|-----------------------------|---------------|
| Real power (W)              | 100           |
| Real luminous flux (Lm)     | 14000         |
| Luminous efficiency (Lm/W)  | 140           |
| Beam angle (º)              | 110           |
| Life time (h)               | 50000h L70B50 |
| IP                          | 66            |
| Electrical class insulation | Class I       |
| Colour                      | Grey          |
| Control gear included       | Yes           |
| Control gear                | ON-OFF        |
| Light source                | LED           |
| Type of LED                 | Lumileds      |
| Colour temperature (K)      | 4000          |
| Colour consistency (SDCM)   | SDCM<5        |
| CRI                         | ≥70           |
| IK                          | 08            |