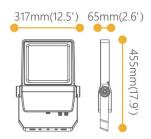

## **AQUILA**

Lavov Industrial fixture from the family AQUILA with a power of 100W and a 110 degrees beam angle with a real lumen output of 14000lm and an efficiency of 140 lm/W made in Dia Cast Aluminium and finished in Silver colour. DALI driver.

| Item code    | 86.1003.1443.03                  |
|--------------|----------------------------------|
| Product type | Outdoor                          |
| Category     | Floodlights                      |
| Family       | AQUILA                           |
| Subfamily    | AQUILA                           |
| Pictograms   | 50 Hz 220 V SDCM 3               |
|              | CE Driver INCL.                  |
|              | IP CRI IK 50000h 66 70 08 L70B50 |

## Scheme



## Photometry



| Product                     |               |
|-----------------------------|---------------|
| Real power (W)              | 100           |
| Real luminous flux (Lm)     | 14000         |
| Luminous efficiency (Lm/W)  | 140           |
| Beam angle (º)              | 110           |
| Life time (h)               | 50000h L70B50 |
| IP                          | 66            |
| Electrical class insulation | Class I       |
| Colour                      | Grey          |
| Control gear included       | Yes           |
| Control gear                | DALI          |
| Light source                | LED           |
| Type of LED                 | Lumileds      |
| Colour temperature (K)      | 4000          |
| Colour consistency (SDCM)   | SDCM<5        |
| CRI