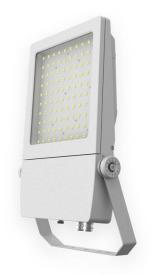

## **AQUILA**

Lavov Industrial fixture from the family AQUILA with a power of 100W and a 110 degrees beam angle with a real lumen output of 14000lm and an efficiency of 140 lm/W made in Dia Cast Aluminium and finished in Silver colour. DALI driver.