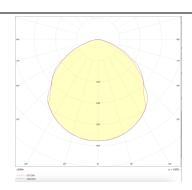

## Photometry

| Product                     |               |
|-----------------------------|---------------|
| Real power (W)              | 100           |
| Real luminous flux (Lm)     | 14000         |
| Luminous efficiency (Lm/W)  | 140           |
| Beam angle (º)              | 110           |
| Life time (h)               | 50000h L70B50 |
| IP                          | 66            |
| Electrical class insulation | Class I       |
| Colour                      | Grey          |
| Control gear included       | Yes           |
| Control gear                | DALI          |
| Light source                | LED           |
| Type of LED                 | Lumileds      |
| Colour temperature (K)      | 4000          |
| Colour consistency (SDCM)   | SDCM<5        |
| CRI                         | ≥70           |
| IK                          | 08            |